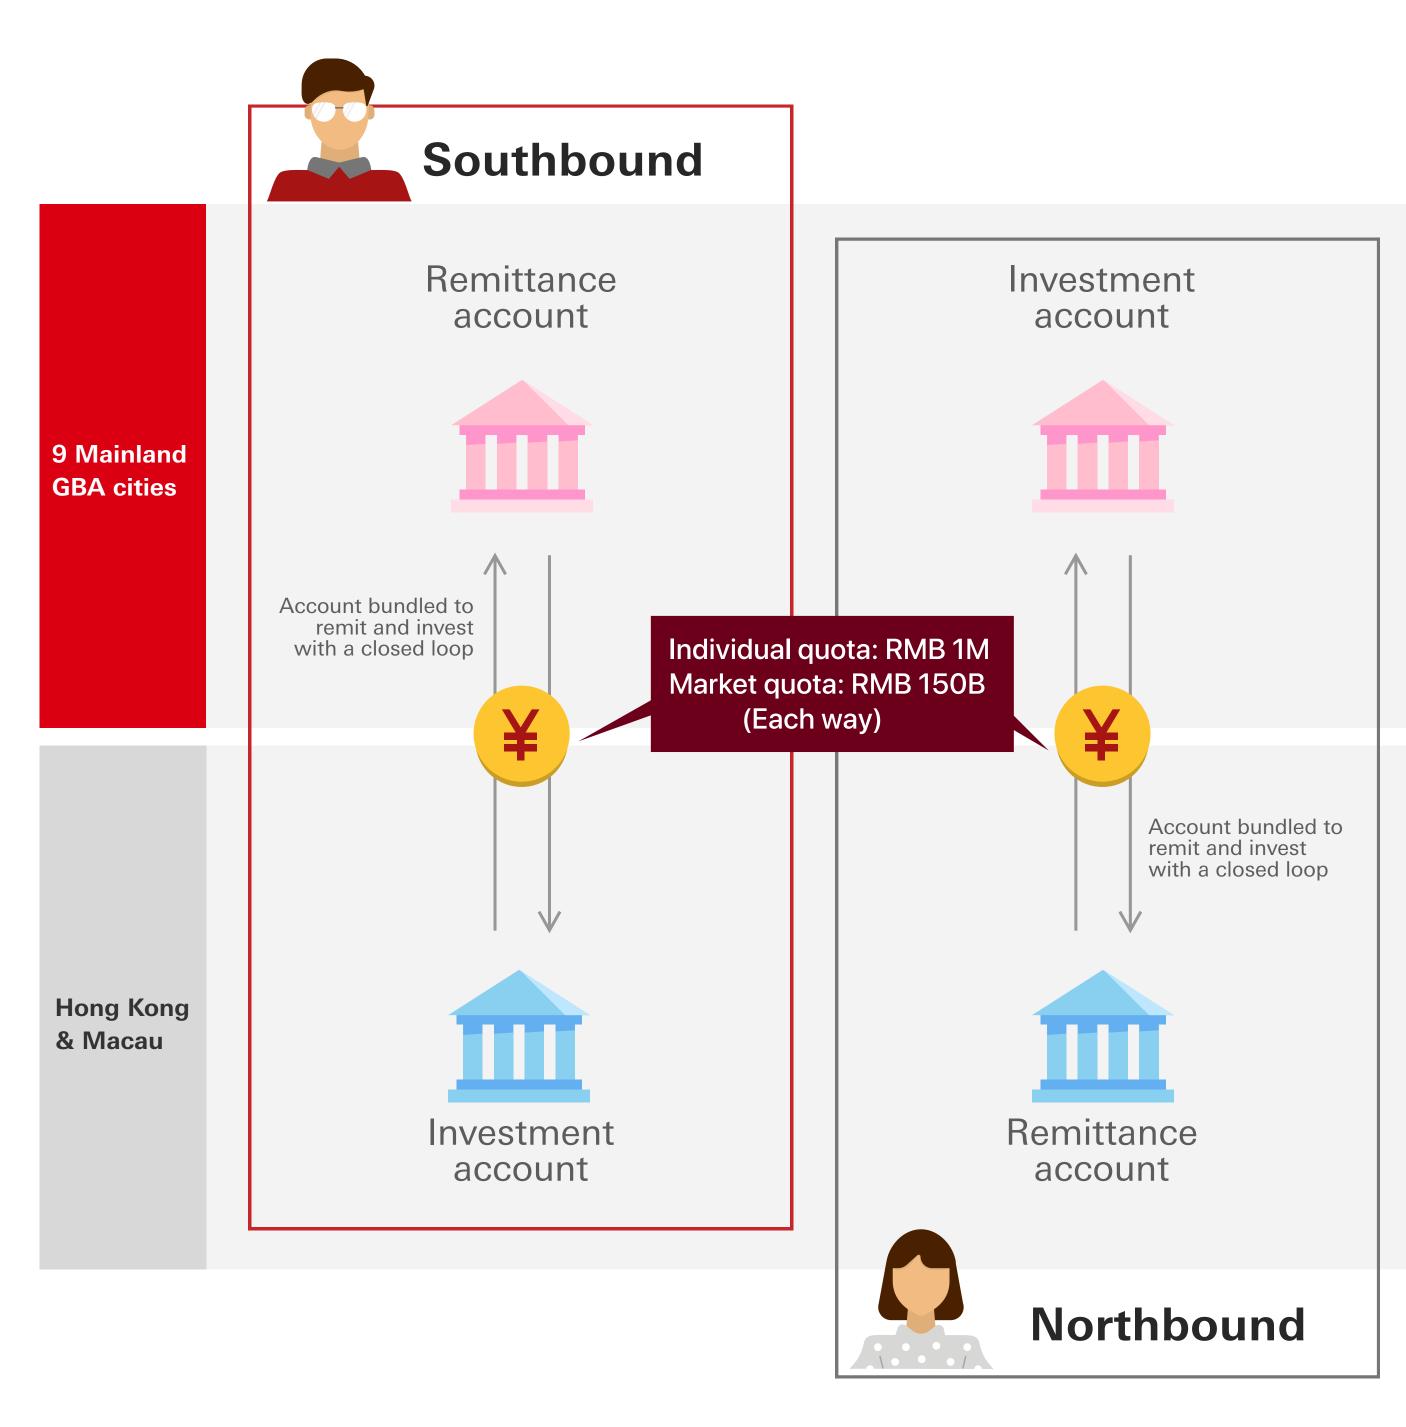

The Hong Kong Monetary Authority (HKMA) and the People's Bank of China, China Banking and Insurance Regulatory Commission, China Securities Regulatory Commission, State Administration of Foreign Exchange, Securities and Futures Commission of Hong Kong and Monetary Authority of Macao jointly signed a Memorandum of Understanding on the Pilot Scheme. GBA Wealth Management Connect comprises Southbound and Northbound services for mainland GBA residents and Hong Kong and Macau residents, respectively. Eligible costumers need to open remittance and investment bank accounts within the GBA.

#### Each investor can fund in to the maximum of his/her individual quotas. At the same time, other investors will be funding in at different amounts up to the

How do the individual and market quotas work?

aggregate market quota.