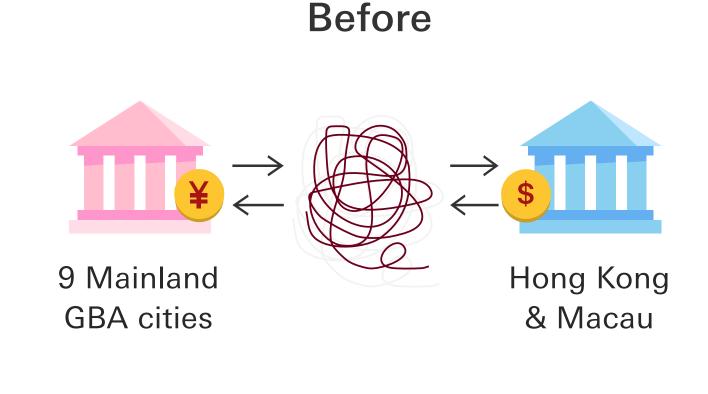

It was difficult to invest between 9 Mainland GBA cities and Hong Kong & Macau

**GBA Wealth** Management Connect Hong Kong 9 Mainland **GBA** cities & Macau

Bridging the gap and helping customers meet their wealth management needs in Greater Bay Area