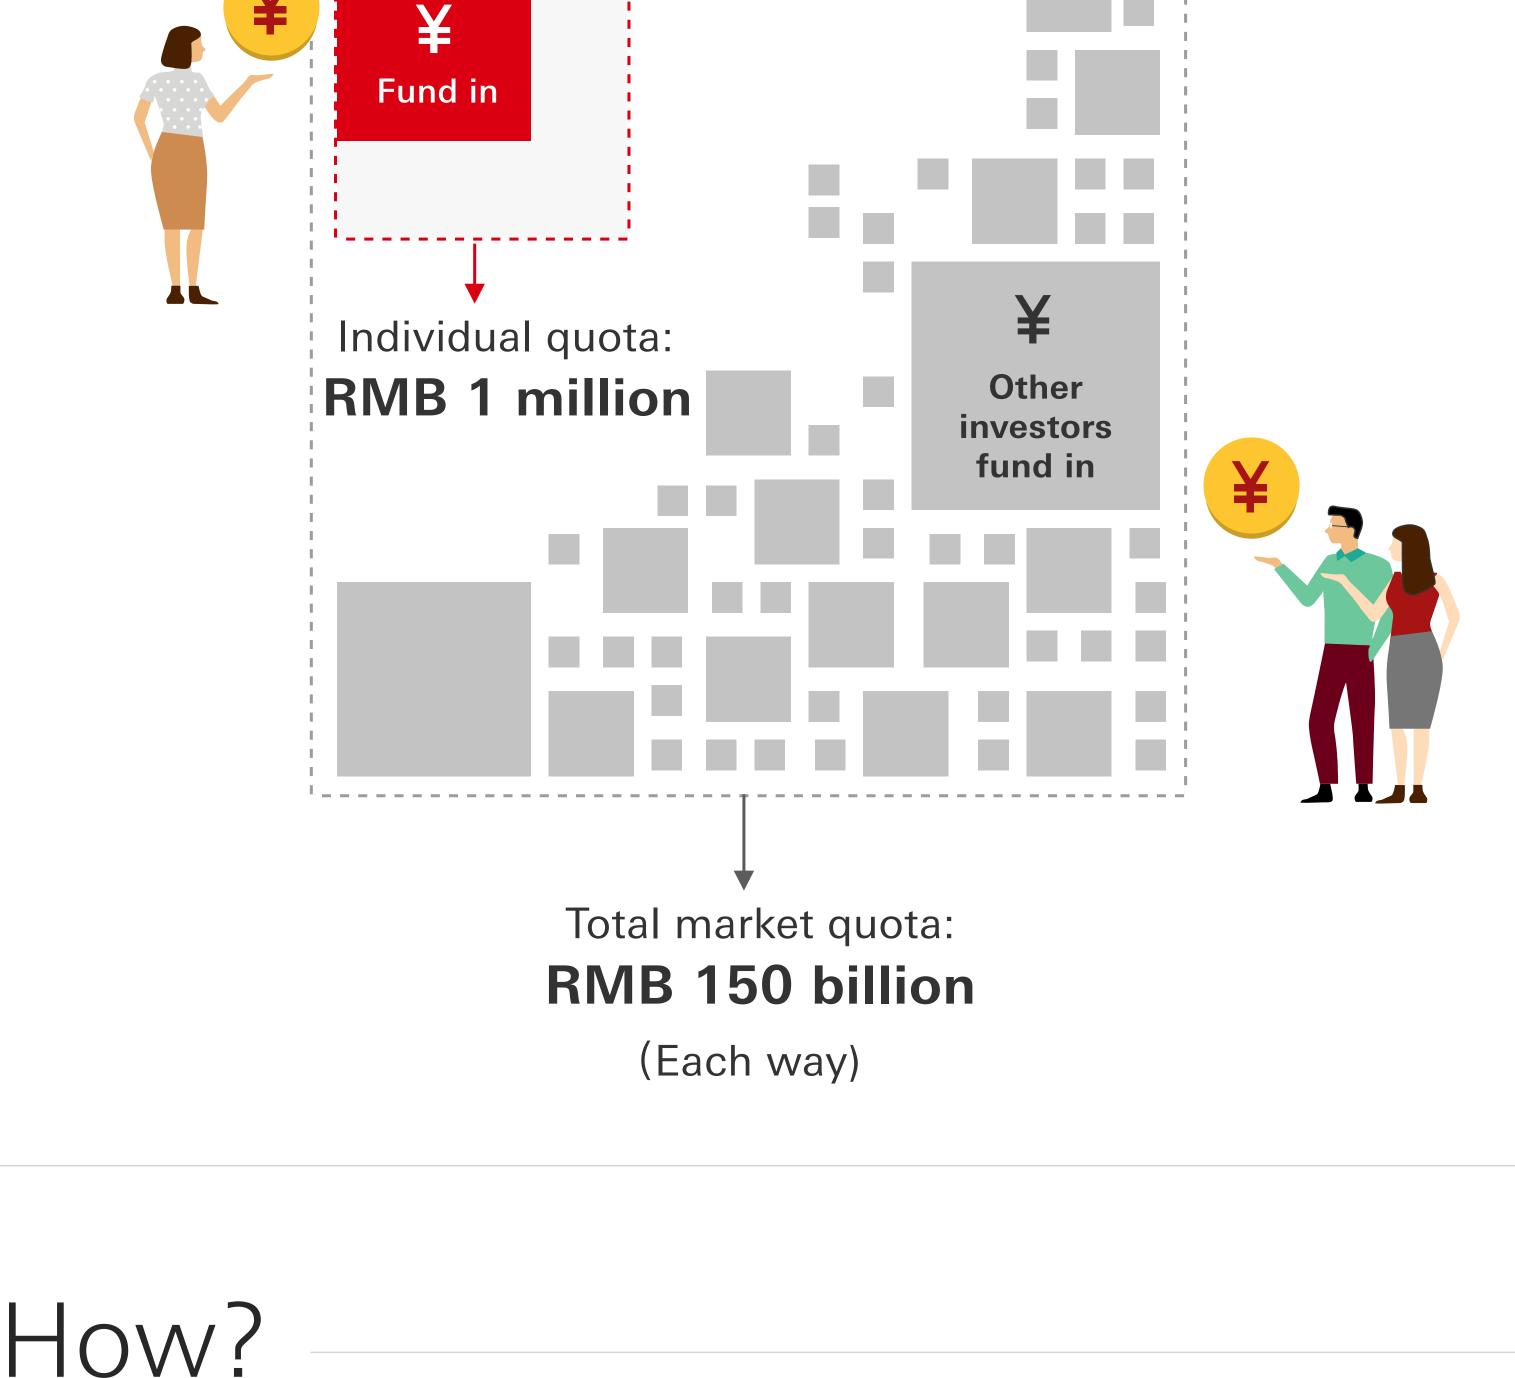

#### Each investor can fund in to the maximum of his/her individual quotas. At the same time, other investors will be funding in at different amounts up to the

How do the individual and market quotas work?

aggregate market quota.